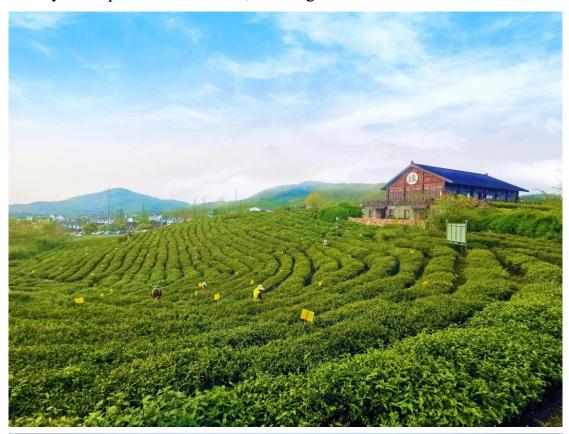

## VI. Introduction to Scenic Area

黄龙岘茶文化村位于南京市江宁区江宁街道牌坊社区,地处江宁区江宁街道中南部,是"金陵茶村"都市生态休闲旅游示范村,素有"金陵茶文化休闲旅游第一村"的美誉,岘"寓意为小而险峻的山。黄龙岘村属于丘陵山地,四周茶山、竹林环绕。主产的黄龙岘"龙毫、龙针"茶叶精采细摘、手工制作,茶香四溢、口味醇厚。

Huanglongxian Tea Culture Village is located in the Paifang Community, Jiangning Street, Jiangning District, Nanjing City, in the south-central part of Jiangning Street. It is an urban ecological leisure tourism demonstration village known as the "Jinling Tea Village" and all the time enjoys the reputation of being the "First Village for Tea Culture and Leisure Tourism in Jinling." The term "xian" refers to a small and steep

hill. Surrounded by tea hills and bamboo forests in a hilly landscape, Huanglongxian Village produces its signature "Longhao" and "Longzhen" teas, which are meticulously hand-picked and crafted, offering a rich aroma and robust flavor.